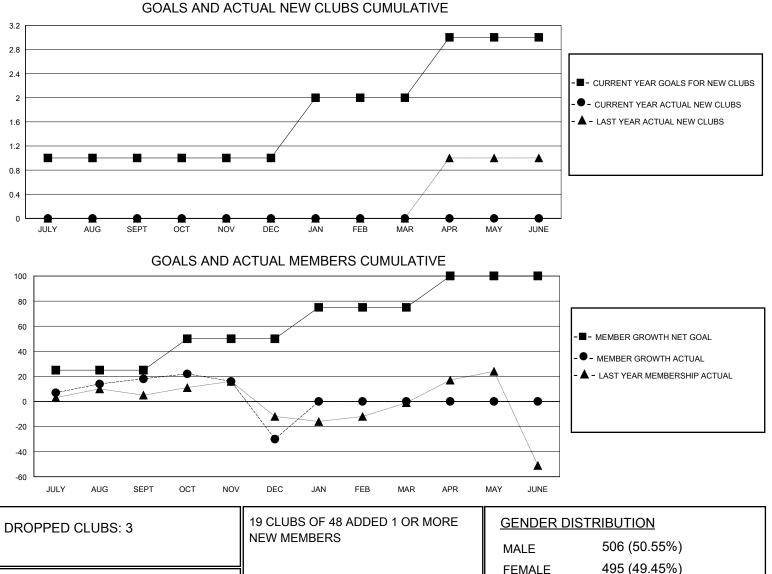

## MONTHLY MEMBERSHIP PROGRESS REPORT

District 21 S

Results as of: 12/31/2023

| GMT:                  | LOCATION ARIZONA |           |               |                       |                        |                         | GMT CA                                             |
|-----------------------|------------------|-----------|---------------|-----------------------|------------------------|-------------------------|----------------------------------------------------|
| Clubs                 |                  |           |               | Members               |                        |                         |                                                    |
| RESULTS FOR 2023-2024 |                  |           |               | RESULTS FOR 2023-2024 |                        |                         |                                                    |
| QUARTER               | NEW CLUB GOAL    | NEW CLUBS | DROPPED CLUBS | QUARTER               | BER GROWTH NET<br>GOAL | MEMBER GROWTH<br>ACTUAL | DROPPED<br>MEMBERS ACTUAL<br>(including transfers) |
| JULY/AUG/SEPT         | 1                | 0         | 0             | JULY/AUG/SEPT         | 25                     | 47                      | 21                                                 |
| OCT/NOV/DEC           | 0                | 0         | 3             | OCT/NOV/DEC           | 25                     | 24                      | 67                                                 |
| JAN/FEB/MAR           | 1                | 0         | 0             | JAN/FEB/MAR           | 25                     | 0                       | 0                                                  |
| APR/MAY/JUNE          | 1                | 0         | 0             | APR/MAY/JUNE          | 25                     | 0                       | 0                                                  |

## FEMALE 495 (49.45%) **DROPPED MEMBERS** 248 TOTAL FAMILY UNIT MEMBERS DECEASED 11 CLICK HERE FOR CUMULATIVE 21 CLUB CANCELLED MEMBERSHIP DATA 126 FAMILY MEMBERS PAYING HALF 56 OTHER DUES 88 TOTAL

© Copyright 2024, Lions Clubs International, All Rights Reserved.